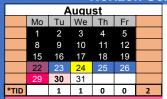

## **Palliser School Division**

## **Horizon School Kindergarten Calendar 2022-2023**

al ~ Aug 22 - New Ted Aug 24 Div-PD Day ~ Aug 23,25,26 Site Based PD Days

Aug 29 - Teacher Directed Day

Aug 30 - First Student Day

|     | November |    |    |    |    |    |
|-----|----------|----|----|----|----|----|
|     | Мо       | Tu | We | Th | Fr |    |
|     |          | 1  | 2  | 3  | 4  |    |
|     | 7        | 8  | 9  | 10 | 11 |    |
|     | 14       | 15 | 16 | 17 | 18 |    |
|     | 21       | 22 | 23 | 24 | 25 |    |
|     | 28       | 29 | 30 |    |    |    |
| TID | 3        | 5  | 5  | 4  | 1  | 18 |